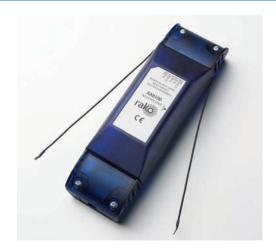

#### WHAT IS IT?

12vdc powered unit that repeats and boosts all Rakom signals within a single 'house' address.

Typically located centrally between push button wall plates and dimmer receivers.

The RAB 100 repeater booster unit provides extended RF range to new or existing Rako installations

### **EXTEND CONTROL**

The RAB 100 booster repeater module enables larger projects or a remote location to be controlled by Rako transmitter devices.

When configured with the RASOFT programming software, it is possible to enable a RAB100 unit to repeat signals from other RAB100 modules. This allows even the largest projects to be controlled from any Rakom device.