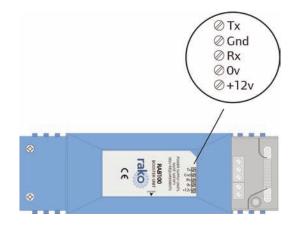

## mechanical data

## connection details

telephone +44 (0) 1634 226666 fax +44 (0) 1634 226667 www.rakocontrols.com