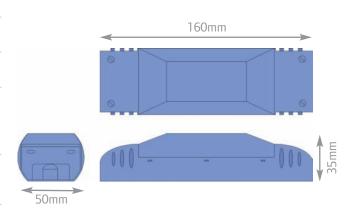

### technical data

| dimensions     | 160x50x36mm                                                                               |
|----------------|-------------------------------------------------------------------------------------------|
| input supply   | 12V DC regulated (RAPSU or equiv.)                                                        |
| weight         | 125g                                                                                      |
| housing        | UL VO material                                                                            |
| climate range  | Temperature +2C to +40C<br>Humidity +5% to 95% non<br>condensing                          |
| connections    | 2 way screw terminal for power supply                                                     |
| terminal sizes | 2.5mm <sup>2</sup> for power supply                                                       |
| standards      | Emissions - EN61000-6-3 : 2001<br>Immunity - EN61000-6-1 : 2001<br>LVD - EN 60950-1 :1992 |
| communication  | Rakom coded fm radio, 433.9MHz                                                            |
| memory         | Flash memory (non volatile)                                                               |

## mechanical data