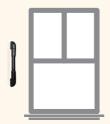

## More Air

Wireless Twin Beam provides perimeter protection while allowing you to leave windows open to the breeze - with no concern of false alarms.

## More Freedom

Perimeter protection with Wireless Twin Beam allows freedom of movement in the room without causing false alarms, even close to the window.