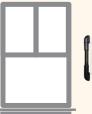

## More Affordable

A single Wireless Twin Beam can protect several windows with its 10m range, in place of up to 3 curtain PIRs - one for each room or window.

\* Typical home installation with three windows