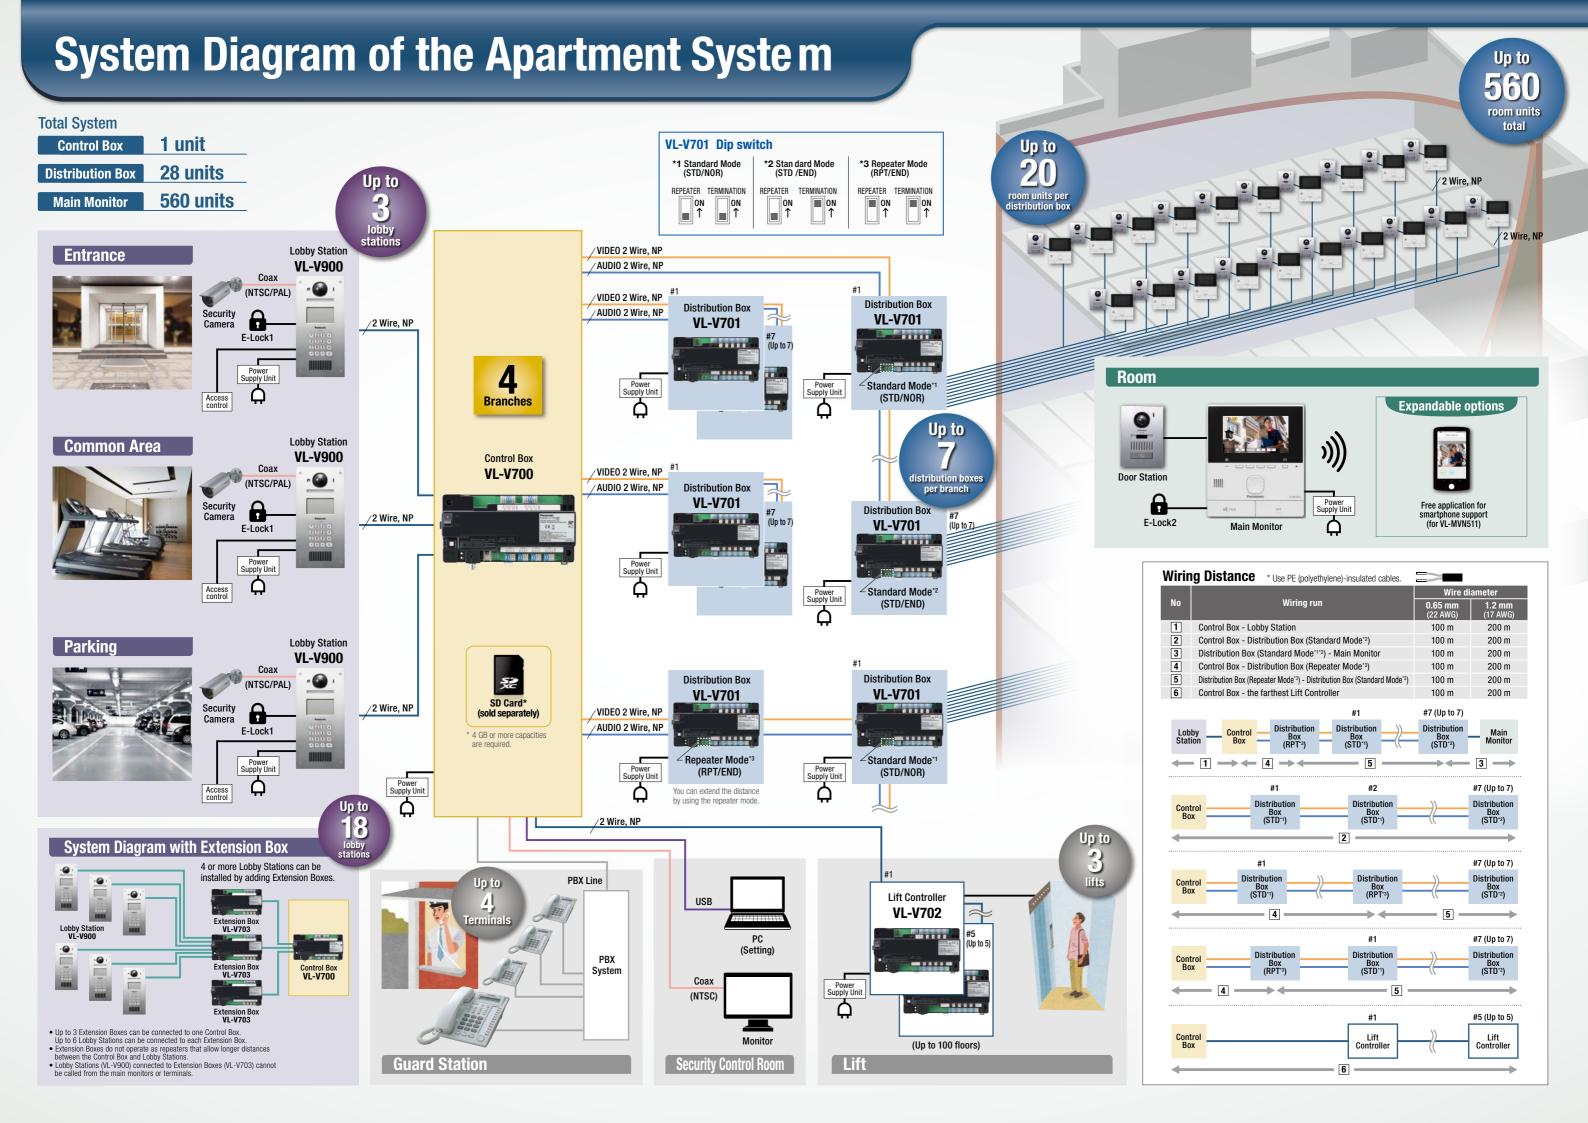

### **Supports large apartment systems**

3 lobby stations and 560 room monitors are supported for a building. When connected to a PBX, 4 guard stations and multiple buildings are supported. Up to 18 Lobby Stations can be installed by adding Extension Boxes.

### **Provides safety and security to residents**

- 1) Answer visitors after checking their face. Check visitors using a smartphone.
- 2) Record the image of visitors and check them at any time.
- 3) Monitor common surveillance cameras from your own room. 4) Notify of accidents (fire, injury, etc.) to reception, another station via a PBX.

### Easy and low cost installation

The system mainly needs only 2 wire cables (1 pair of cables), and less equipment. It provides an easy way to link up rooms in one location using a PC, and can also be set up with a room monitor in every room.

#### Safe and convenient maintenance functions

The system provides a self-diagnostic function to identify errors. It is easy to change the equipment and re-link. Log function for recording the face of visitors and the date.