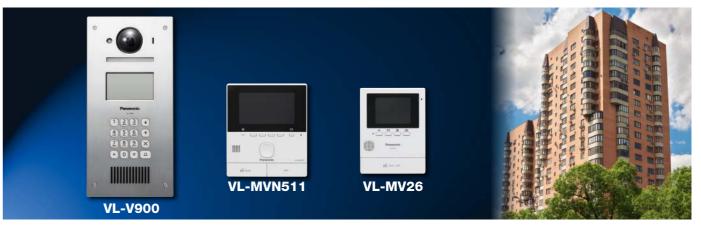

# **Video Intercom System** for Apartment complexes VL-V900 and VL-V700 series

### **Supports large apartment systems**

3 lobby stations and 560 room monitors are supported for a building. When connected to a PBX, 4 guard stations and multiple buildings are supported. Up to 18 Lobby Stations can be installed by adding Extension Boxes.

| Model number (Name)                                    | VL-V900 (Lobby Station)                                                                                                                                                                                                                               |                                                                                                              |  |
|--------------------------------------------------------|-------------------------------------------------------------------------------------------------------------------------------------------------------------------------------------------------------------------------------------------------------|--------------------------------------------------------------------------------------------------------------|--|
| Dimensions<br>(Unit: mm)                               | 2.5  Horizon 170° Standard 90° Super wide view.                                                                                                                                                                                                       | VL-PS240 (Power Supply Unit)  100 54 116                                                                     |  |
| Power source                                           | Power supply unit (VL-PS240) 24 V DC, 0.2 A                                                                                                                                                                                                           | Input: 220-240 V AC, 0.2 A (50/60 Hz)<br>Output: 24 V DC, 0.6 A                                              |  |
| Power consumption                                      | Standby: Approx. 1.9 W, During operation: Approx. 4.5 W                                                                                                                                                                                               | -                                                                                                            |  |
| Dimensions (H x W x D) (Excluding protruding sections) | 373 x 179 x 2.5 mm (excluding sections embedded into the wall)                                                                                                                                                                                        | 116 x 100 x 54 mm                                                                                            |  |
| Weight                                                 | 2.0 kg                                                                                                                                                                                                                                                | 230 g                                                                                                        |  |
| Operating environment                                  | Ambient temperature: Approx10 °C to +55 °C Relative humidity (non-condensing): up to 90 $\%$                                                                                                                                                          | Ambient temperature: Approx. 0 °C to +50 °C Relative humidity (non-condensing): up to 90 % (indoor use only) |  |
| Display                                                | 4.3-inch monochrome display (white backlit LCD)                                                                                                                                                                                                       | -                                                                                                            |  |
| Display language                                       | VL-V900BX: English, VL-V900TK: Turkish                                                                                                                                                                                                                | -                                                                                                            |  |
| Talking method                                         | Hands-free                                                                                                                                                                                                                                            | -                                                                                                            |  |
| Viewing angle                                          | Horizontally: Approx. 170° Vertically: Approx. 115°                                                                                                                                                                                                   | -                                                                                                            |  |
| Installation method                                    | Flush mount (flush mounting box supplied)                                                                                                                                                                                                             | Wall mount or attach to DIN rail                                                                             |  |
| Image sensor                                           | (1/4 inch) CMOS sensor (approx. 1M pixels)                                                                                                                                                                                                            | -                                                                                                            |  |
| Minimum illuminance required                           | 1 lx (within approx. 50 cm from the camera lens)                                                                                                                                                                                                      |                                                                                                              |  |
| Lighting method                                        | White coloured LED lights                                                                                                                                                                                                                             | -                                                                                                            |  |
| IP rating/IK rating                                    | IP55 <sup>-1</sup> / Compliant with IK07                                                                                                                                                                                                              | -                                                                                                            |  |
| External material                                      | Stainless steel (partially ABS and PC)                                                                                                                                                                                                                | Flame retardant PC+ABS resin                                                                                 |  |
| Expanded interface                                     | Support for electric lock releasing (entrance unlocking) x 1<br>VIDEO-IN (recommended Panasonic security camera) x 1                                                                                                                                  | -                                                                                                            |  |
| Supported functions                                    | Guidance (simple usage for visitors)     Night colour vision (white coloured LED lights)     Heat sensor: The backlight of the display and buttons are turned on when a visitor is detected     Display the resident's names     Unlock with PIN-code | -                                                                                                            |  |
| * 1 Water registance is only assured if the la         | obby station is installed correctly according to the instructions in the Installation Guide, and appropri                                                                                                                                             | ata water protection measures are taken                                                                      |  |