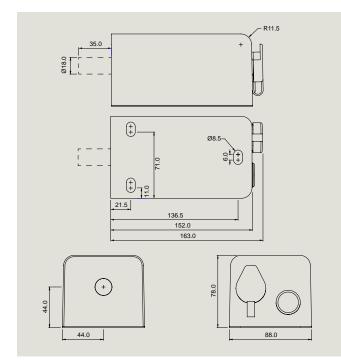

**Dimensions - Lock** 

## Specifications

| Lock                                                       | 164L x 88W x 78D(mm)                                               |
|------------------------------------------------------------|--------------------------------------------------------------------|
| L Strike                                                   | 75L x 75W x 70D(mm)                                                |
| Holding Force                                              | 30,000N (3000Kg)                                                   |
| Bolt Pin                                                   | Stainless Steel, ø18mm, 35mm stroke                                |
| Feedback                                                   | Audible beeper for locked / unlocked<br>and failed alarm           |
| Voltage at Lock                                            | 12 - 24VDC +/-10%                                                  |
| <b>Current Usage</b><br>Holding<br>Operating<br>Stall      | <15mA@12V, <15mA@24V<br><300mA@12V, <200mA@24V<br><2A@12V, <1A@24V |
| <b>Monitors Switches</b><br>Bolt Position<br>Door Position | 60VDC, 0.2A<br>100VDC, 0.5A                                        |
| Materials                                                  | Aluminium: A380<br>Stainless Steel: 304l                           |
| Endurance                                                  | Cycle tested to 1000000 operations                                 |