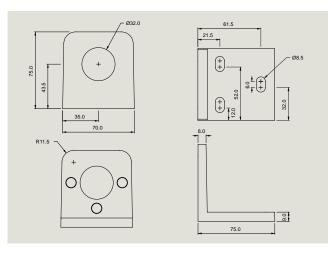

Dimensions - Strike

| Part No. | Description                       |  |
|----------|-----------------------------------|--|
| GL10     | GL10 Gate lock 12-24VDC Monitored |  |
| RDA703   | RDA703 Strike plate for RD10/GL10 |  |

## Specifications

| Lock                                                       | 164L x 88W x 78D(mm)                                               |
|------------------------------------------------------------|--------------------------------------------------------------------|
| L Strike                                                   | 75L x 75W x 70D(mm)                                                |
| Holding Force                                              | 30,000N (3000Kg)                                                   |
| Bolt Pin                                                   | Stainless Steel, ø18mm, 35mm stroke                                |
| Feedback                                                   | Audible beeper for locked / unlocked<br>and failed alarm           |
| Voltage at Lock                                            | 12 - 24VDC +/-10%                                                  |
| <b>Current Usage</b><br>Holding<br>Operating<br>Stall      | <15mA@12V, <15mA@24V<br><300mA@12V, <200mA@24V<br><2A@12V, <1A@24V |
| <b>Monitors Switches</b><br>Bolt Position<br>Door Position | 60VDC, 0.2A<br>100VDC, 0.5A                                        |
| Materials                                                  | Aluminium: A380<br>Stainless Steel: 304l                           |
| Endurance                                                  | Cycle tested to 1000000 operations                                 |