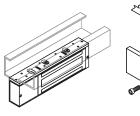

# Typical Installation:

PRODUCT CODE **DESCRIPTION** 

KML-5000G EML Gatelock EML 1200LBS/540KGS

KML-5000G: Electromagnetic Gate Lock