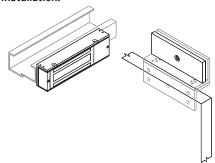

# Typical Installation:

PRODUCT CODE **DESCRIPTION** 

KML-5000G EML Gatelock EML 1200LBS/540KGS

KML-5000G: Electromagnetic Gate Lock