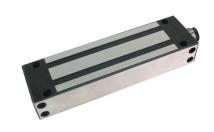

### **SPECIFICATION**

The KML-5000G is an electromagnetic gate lock which can be used on single, surface mounted or sliding doors. It has a holding force of 540KGS and dual voltage with lock sensor. It also features a built-in voltage spike suppressor and is C-Tick, UL Listed and CE approved.

### **Dimensions**

203L x 63W x 40D (mm) / 7.99" x 2.87" x 1.57"

#### **Features**

- Holding Force: 1200LBS (540KGS / 5400N)
- Current Draw: 500mA / 12V, 250mA / 24V
- Dual Voltage: 12 / 24VDC
- Stainless Steel Housing, Weather Proof
- Built-in Voltage Spike Suppressor
- Lock Sensor (reed switch)
- CE Approved
- C-Tick