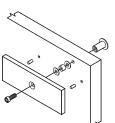

# Typical Installation:

PRODUCT CODE **DESCRIPTION** 

KML-5000G EML Gatelock EML 1200LBS/540KGS

KML-5000G: Electromagnetic Gate Lock