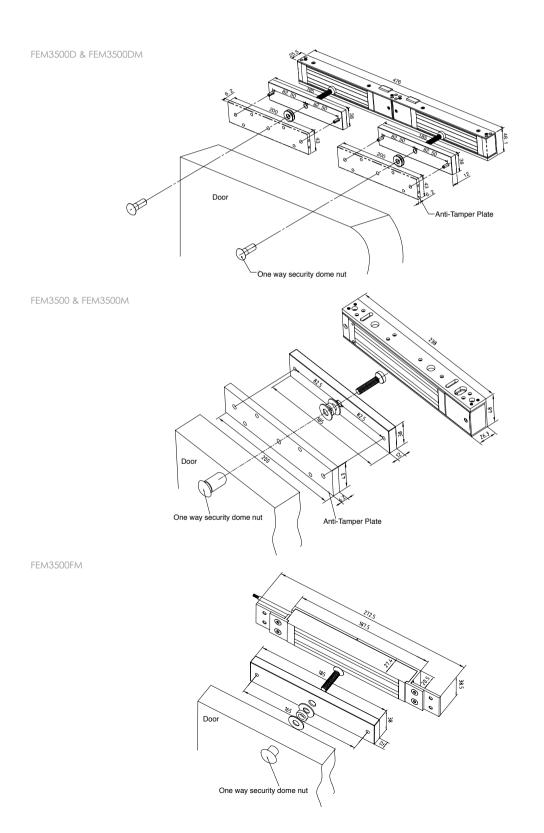

|                           |
| SIZE             | Single door series armature plate size:<br>L= 185 x W= 38 x D= 12mm      |                  | Double door series armature plate size:<br>L= 185 x W= 38 x D= 12mm x 2 pcs     |                           |
|                  | Single door series DSS-armature plate size:<br>L= 185 x W= 38 x D= 12mm  |                  | Double door series DSS-armature plate size:<br>L= 185 x W= 38 x D= 12mm x 2 pcs |                           |

## PRODUCT FEATURES

- Door and Lock Status Monitoring Sensor (DSS & LSS)
- Built-in varistor (MOV) surge protection
- CE/C-Tick
- Anti Tamper Plate (with "M" Models)
- Long distance Light Panel (LP)
- Lifetime warranty
- 4 hour fire tested
- Guaranteed no residual magnetism



# PRODUCT DIMENSIONS AND INSTALLATION