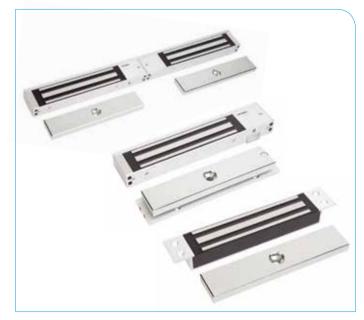

## **PRODUCT** FEM3500 SERIES

HIGH QUALITY STANDARD ELECTRO MAGNETIC LOCKING DEVICES SINGLE/DOUBLE DOOR SURFACE MOUNT

## **PRODUCT DESCRIPTION**

The FEM3500 is an unmonitored single magnetic lock and FEM3500D is an unmonitored double magnetic lock with dual 12 or 24 Volt settings.

The FEM3500M is a monitored single magnetic lock and the FEM3500DM is a monitored double magnetic lock both with 12 or 24 Volt settings. Each monitored magnetic lock has a built-in Hall Effect Sensor for remote monitoring of Lock status (LSS). The devices have a highly visible high luminosity Light Panel and a Door Status Sensor (DSS) for remote monitoring of the door status as well as Lock Status Sensor (LSS). The monitored devices come with a patented Anti-Tamper-Security-Plate as standard to prevent hostile attacks on the domenut-fixing bolt of the Armature Plate.

All FEM3500 Series Electro Magnetic Locks come with a lifetime warranty and have no residual magnetism.

FEM3500 SERIES