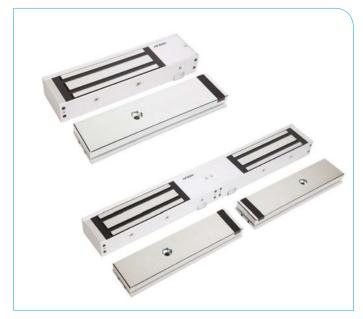

### PRODUCT FEM5700 SERIES

HIGH QUALITY STANDARD ELECTRO MAGNETIC LOCKING DEVICES SINGLE/DOUBLE DOOR SURFACE MOUNT

## **PRODUCT DESCRIPTION**

The FEM5700 is an unmonitored single magnetic lock and the FEM5700D is an unmonitored double magnetic lock with dual 12 or 24 Volt settings.

The FEM5700M is a monitored single magnetic lock and the FEM5700DM is a monitored double magnetic lock with 12 or 24 Volt settings. Each monitored magnetic lock has a built-in Hall Effect Sensor for remote monitoring of Lock status (LSS).