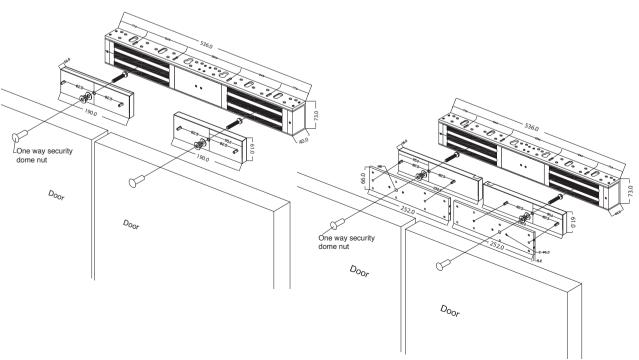

# PRODUCT DIMENSIONS AND INSTALLATION

## **PRODUCT DESCRIPTION**

The FEM5700 is an unmonitored single magnetic lock and the FEM5700D is an unmonitored double magnetic lock with dual 12 or 24 Volt settings.

The FEM5700M is a monitored single magnetic lock and the FEM5700DM is a monitored double magnetic lock with 12 or 24 Volt settings. Each monitored magnetic lock has a built-in Hall Effect Sensor for remote monitoring of Lock status (LSS).

The devices have a patented highly visible high luminosity Light Panel and Door Status Sensor (DSS) for remote monitoring of the door status through a reed switch contact as well as a Lock Status Sensor (LSS). The monitored devices come with a Patened Anti-Tamper-Security-Plate as standard to prevent hostile attacks on the dome-nut-fixing bolt of the Armature Plate." All FEM5700 Series Electro Magnetic Locks come with a lifetime warranty and have no residual magnetism.