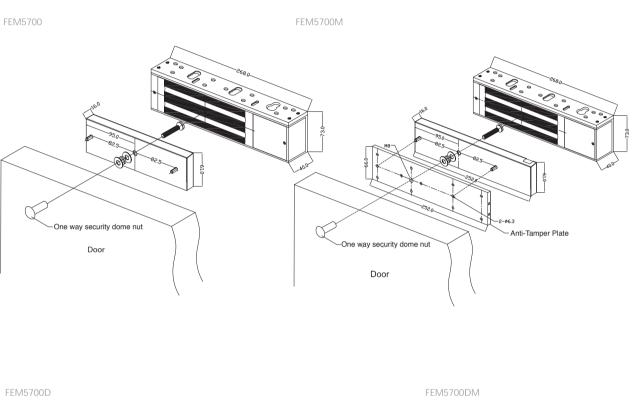

# PRODUCT DIMENSIONS AND INSTALLATION

## **PRODUCT DESCRIPTION**

The FEM5700 is an unmonitored single magnetic lock and the FEM5700D is an unmonitored double magnetic lock with dual 12 or 24 Volt settings.

The FEM5700M is a monitored single magnetic lock and the FEM5700DM is a monitored double magnetic lock with 12 or 24 Volt settings. Each monitored magnetic lock has a built-in Hall Effect Sensor for remote monitoring of Lock status (LSS).

The devices have a patented highly visible high luminosity Light Panel and Door Status Sensor (DSS) for remote monitoring of the door status through a reed switch contact as well as a Lock Status Sensor (LSS). The monitored devices come with a Patened Anti-Tamper-Security-Plate as standard to prevent hostile attacks on the dome-nut-fixing bolt of the Armature Plate." All FEM5700 Series Electro Magnetic Locks come with a lifetime warranty and have no residual magnetism.