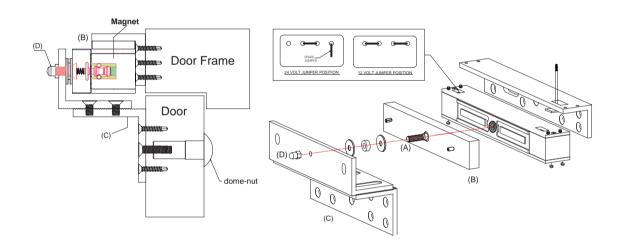

| 4 hour fire rated to A.S. and B.S. standards                                          |
| MONITORING       | EW / LSS / DSS                                                                        |
| SIZE             | MEM size L= 218mm H= 36mm D= 30mm<br>Armature Plate size L= 174mm H= 30.5mm D= 12.5mm |

### PRODUCT FEATURES

- Slimline design 75% smaller than a standard 600kg magnet
- High holding force up to 1000kg and releases under side load of up to 70kg
- Dual-Voltage 12/24VDC Low power consumption 24VDC/175mA
- 5 year warranty
- Simple installation
- 4 hour fire rated
- Full monitoring Lock Status Sensor (LSS) and Door Status Sensor (DSS)
- Early Warning Alarm (EW)
- Anti Tamper Bracket (to protect the armature plates fixing bolt)



# PRODUCT DIMENSIONS AND INSTALLATION