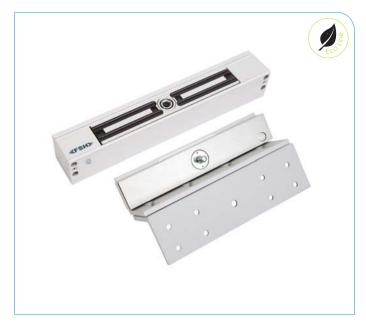

# PRODUCT DESCRIPTION

The innovative slimline MEM2400LED-LZ Mechanical Electro Magnetic Lock for inward opening doors has been designed as an alternative to standard magnetic locks. The MEM2400LED-LZ comes as a combination with L&Z-Brackets.

The patented MEM2400LED-LZ incorporates both magnetic and mechanical design principles to achieve a superior holding force of up to 1000kg. The MEM2400LED-LZ is capable of opening with up to 70kg side pressure on the door.