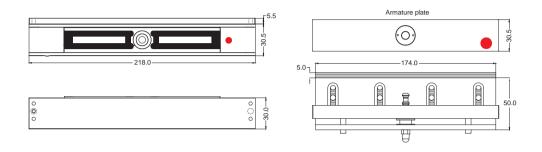

#### **TECHNICAL DETAILS**

| PART NO.         | MEM2400LED-LZ                                                                         |
|------------------|---------------------------------------------------------------------------------------|
| LIGHT FEATURE    | LED                                                                                   |
| FUNCTION         | Surface mount<br>Inward opening doors including L&Z Bracket                           |
| HOLDING STRENGTH | Up to 1000kg                                                                          |
| VOLTAGE/CURRENT  | Dual Voltage 12/24VDC 12VDC/350mA 24VDC/175mA                                         |
| APPROVALS        | 4 hour fire rated to A.S. and B.S. standards                                          |
| MONITORING       | EW / LSS / DSS                                                                        |
| SIZE             | MEM size L= 218mm H= 36mm D= 30mm<br>Armature Plate size L= 174mm H= 30.5mm D= 12.5mm |

# PRODUCT DIMENSIONS AND INSTALLATION