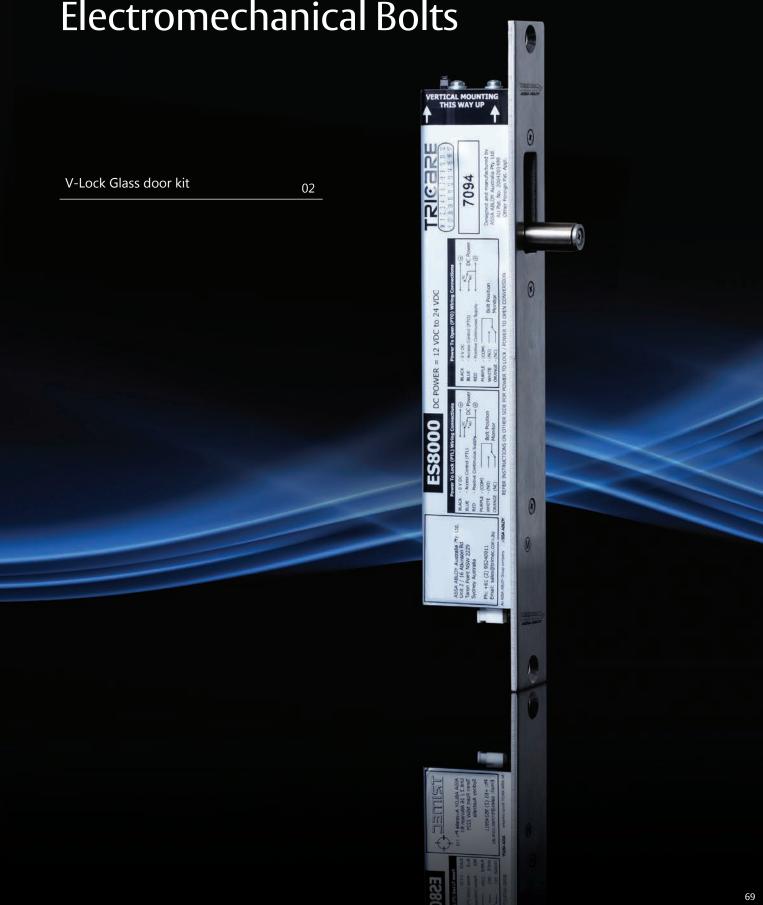

## ES8000 Glass Door Bracket

### **Ordering Information**

ES8000 V-Lock Glass door Housing (incl Dress plate and 3M fixing tape)

218000-000

ASSA ABLOY is the global leader in door opening solutions, dedicated to satisfying end-user needs for security, safety and convenience.