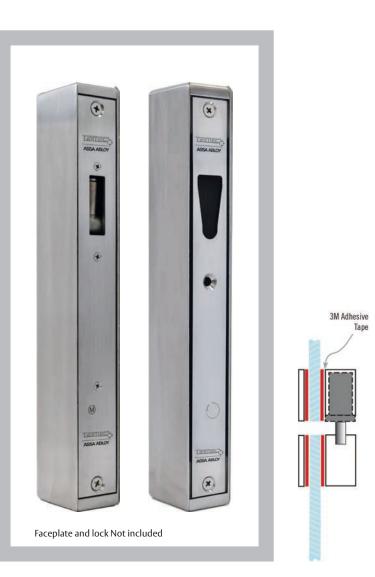

The ES8000 Glass door bracket is fixed to the glass by means of 3M self adhesive tape. This type of fixing gives a great aesthetic appearance as well as easy installation.

**Note**: Two brackets are required if there is a glass header, also it's important to note that the bracket/s should always be installed at the secure side of the door.

### NOTES ON THE 3M SELF ADHESIVE TAPE

As per the 3M published data and given the surface area of the V-Lock glass door housing (around 20 sqin), this equates to around 900kg holding force under laboratory conditions. The actual shatter point of glass varies from door to door depending on the condition of the glass, (scratches, chips etc). But any attempt to leverage a glass door beyond 500kg will more than likely shatter it.

### Features

- Self adhesive holding force 900kg
- Includes dress plate for opposite side of door